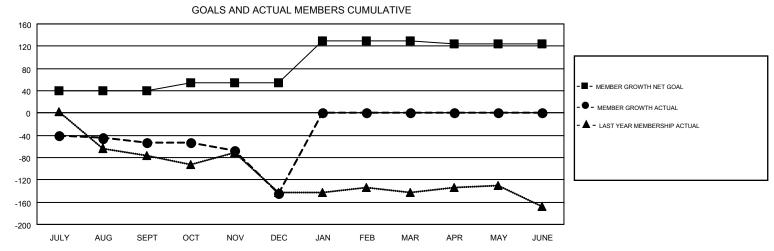

## GMT MONTHLY MEMBERSHIP PROGRESS REPORT

Multiple District 16

Results as of: 12/31/2017

LOCATION: NEW JERSEY

GMT CA 1

|               | Club          | 98          |               | Members  RESULTS FOR 2017-2018 |                           |                         |                                              |  |
|---------------|---------------|-------------|---------------|--------------------------------|---------------------------|-------------------------|----------------------------------------------|--|
|               | RESULTS FOR   | R 2017-2018 |               |                                |                           |                         |                                              |  |
| QUARTER       | NEW CLUB GOAL | NEW CLUBS   | DROPPED CLUBS | QUARTER                        | MEMBER GROWTH NET<br>GOAL | MEMBER GROWTH<br>ACTUAL | DROPPED MEMBERS ACTUAL (including transfers) |  |
| JULY/AUG/SEPT | 2             | 0           | 0             | JULY/AUG/SEPT                  | 40                        | 131                     | 146                                          |  |
| OCT/NOV/DEC   | 1             | 0           | 3             | OCT/NOV/DEC                    | 15                        | 83                      | 172                                          |  |
| JAN/FEB/MAR   | 3             | 0           | 0             | JAN/FEB/MAR                    | 75                        | 0                       | 0                                            |  |
| APR/MAY/JUNE  | 1             | 0           | 0             | APR/MAY/JUNE                   | -5                        | 0                       | 0                                            |  |