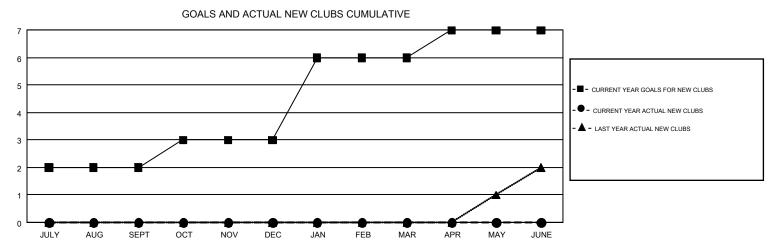

## GMT MONTHLY MEMBERSHIP PROGRESS REPORT

Multiple District 16

Results as of: 12/31/2017

LOCATION: NEW JERSEY

GMT CA 1

|               | Club          | 98          |               | Members  RESULTS FOR 2017-2018 |                           |                         |                                              |  |
|---------------|---------------|-------------|---------------|--------------------------------|---------------------------|-------------------------|----------------------------------------------|--|
|               | RESULTS FOR   | R 2017-2018 |               |                                |                           |                         |                                              |  |
| QUARTER       | NEW CLUB GOAL | NEW CLUBS   | DROPPED CLUBS | QUARTER                        | MEMBER GROWTH NET<br>GOAL | MEMBER GROWTH<br>ACTUAL | DROPPED MEMBERS ACTUAL (including transfers) |  |
| JULY/AUG/SEPT | 2             | 0           | 0             | JULY/AUG/SEPT                  | 40                        | 131                     | 146                                          |  |
| OCT/NOV/DEC   | 1             | 0           | 3             | OCT/NOV/DEC                    | 15                        | 83                      | 172                                          |  |
| JAN/FEB/MAR   | 3             | 0           | 0             | JAN/FEB/MAR                    | 75                        | 0                       | 0                                            |  |
| APR/MAY/JUNE  | 1             | 0           | 0             | APR/MAY/JUNE                   | -5                        | 0                       | 0                                            |  |